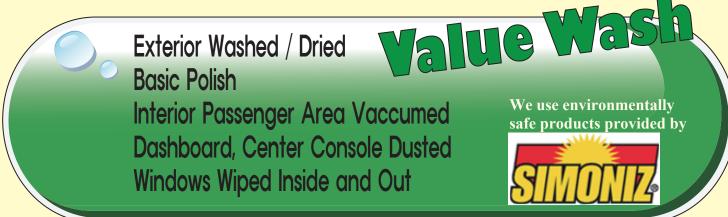

## **Price Schedule**

| Purchased Washes | Regular Price | Fleet Price  | Discount Rate |
|------------------|---------------|--------------|---------------|
| 5 - 20 Washes    | \$ 70 - 280   | \$ 56 - 224  | 20 %          |
| 21 - 50 Washes   | \$ 294 - 700  | \$ 220 - 525 | 25 %          |
| 51 - 100 Washes  | \$ 714 - 1400 | \$ 500 - 980 | 30 %          |
| 101 Wahses +     | \$ 1414 +     | \$ 919 +     | 35 %          |

<sup>\*</sup> Price based on standard size sedan. Additional charges may apply for larger vehicles.